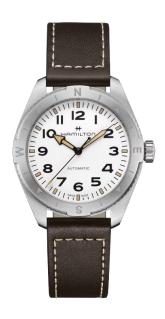

# Hamilton - EXPEDITION AUTO

Stainless steel case with a diameter of 41 mm, a rotating bezel with navigation dot, a white dial, an automatic movement and a brown calfskin strap.

970.00 CHF

Prices are subject to change

#### General

SKU 39529
Brand Hamilton
Brand item no. H70315510

Gender Men Collection Khaki

#### Watch case

Watch shape round

Watch case material stainless steel

Diameter 41 mm

Watch height 11.50 mm

Watch crown screwed

Waterresist 10 bar, 10 ATM, 100 m

Watch glass material Sapphire glass one-sided anti-reflective

#### Dial

Dial colour white
Digits Arabic

#### Movement

Calibre ETA C07.611

Watch mechanism Automatic

KURZ1948.CH

Watch power reserve approx. 80 h

## Watch strap

Watch strap material Calfskin leather

Watch strap colour brown
Watch strap width 20 mm
Clasp Pin buckle