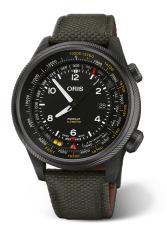

# Oris - PROPILOT ALTIMETER

Multi-piece carbon fibre titanium case, black PVD-coated with a diameter of 47 mm, a black dial and an automatic movement with altimeter in metres and a black leather strap.

#### General

| SKU                  | 40110                                       |
|----------------------|---------------------------------------------|
| SKU                  | 40110                                       |
| Brand                | Oris                                        |
| Brand item no.       | 01 793 7775 8764-SET                        |
| Gender               | Men                                         |
| Collection           | Big Crown                                   |
| Watch case           |                                             |
| Watch shape          | round                                       |
| Watch case material  | Carbon fibre composite                      |
| Diameter             | 47 mm                                       |
| Watch crown          | screwed                                     |
| Bezel                | structured                                  |
| Bezel material       | grey PVD-plated titanium                    |
| Bezel colour         | grey                                        |
| Complication         | Altitude scale in metres                    |
| Waterresist          | 10 bar, 10 ATM, 100 m                       |
| Watch glass material | Sapphire glass double-sided anti-reflective |

#### Dial

Dial colour Digits

Arabic, Index

black

## Watch strap

| Watch strap material | Textile       |
|----------------------|---------------|
| Watch strap colour   | green         |
| Clasp                | Folding clasp |