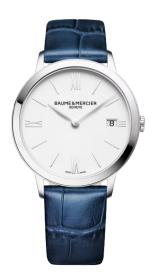

## Baume & Mercier -Classima Quarz

Stainless steel case with a diameter of 36.50 mm, a white dial, a quartz movement and a blue alligator leather strap.

1,050.00 CHF Prices are subject to change

## General

| SKU                  | 13110           |
|----------------------|-----------------|
| Brand                | Baume & Mercier |
| Brand item no.       | Classima 10355  |
| Gender               | Women           |
| Collection           | Classima        |
| Watch case           |                 |
| Watch shape          | round           |
| Watch case material  | stainless steel |
| Diameter             | 36.5 mm         |
| Waterresist          | waterproof      |
| Watch glass material | Sapphire glass  |
| Dial                 |                 |
| Dial colour          | white           |
| Digits               | Index, Roman    |
| Movement             |                 |
| Watch mechanism      | Quartz          |
| Date                 | Date            |
| Watch strap          |                 |
| Watch strap material | Leather         |
|                      | KURZ1948.CH     |