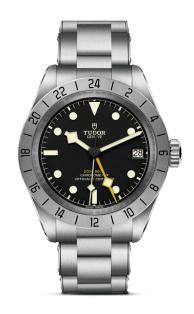

# Tudor - Black Bay Pro

Stainless steel case with a diameter of 39 mm, a bezel with a 24-hour graduation, a black dial as well as an automatic movement and a stainless steel bracelet.

4,050.00 CHF
Prices are subject to change

#### General

SKU 37910 Brand Tudor

Brand item no. M79470-0001

Gender Men
Collection Black Bay

### Watch case

Watch shape round

Watch case material stainless steel

Diameter 39 mm

Watch crown screwed

Bezel 24h display

Complication 24-hour display

Waterresist 20 bar, 20 ATM, 200 m

## Dial

Dial colour black
Digits Index

#### Movement

Calibre MT5652
Watch mechanism Automatic
Watch power reserve approx. 70 h

KURZ1948.CH

Precision Chronometer

Date Date

Watch strap

Watch strap material Stainless Steel
Clasp Folding clasp

Additional information