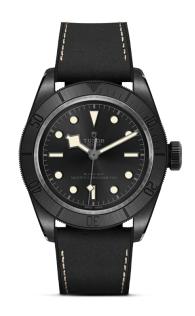

# Tudor - Black Bay Ceramic

A black ceramic case with a diameter of 41 mm, a ceramic dial with a 60-minute graduation, a black dial, an automatic movement and a hybrid strap made of leather and rubber.

#### General

SKU 36143 Brand Tudor

Brand item no. M79210CNU-0001

Gender Men
Collection Black Bay

#### Watch case

Watch shape round
Watch case material Ceramic
Diameter 41 mm
Watch crown screwed
Bezel rotatable

Bezel material Stainless steel with PVD coating

Bezel colour black

Waterresist 20 bar, 20 ATM, 200 m

#### Dial

Dial colour black
Digits lndex