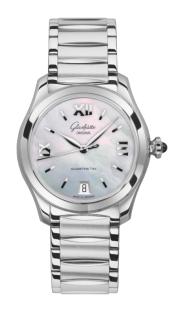

# Glashütte Original - Lady Serenade

Stainless steel case with a diameter of 36 mm, a crown set with a black onyx cabochon, a white mother-of-pearl dial with Roman hour markers, an automatic movement and a stainless steel bracelet.

#### General

SKU 12189

Brand Glashütte Original
Brand item no. 1-39-22-08-02-34

Gender Women

Collection Lady Serenade

#### Watch case

Watch shape round

Watch case material stainless steel
Watch glass material Sapphire glass
Case back Glass back

#### Dial

Dial colour mother of pearl
Digits Index, Roman

#### Movement

Calibre 39-22
Watch mechanism Automatic
Date Date

# Watch strap

Watch strap material Stainless Steel
Clasp Folding clasp